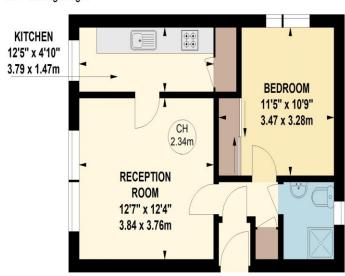

## Nicholass Court, CR8

Approximate gross internal area

Key: CH - Ceiling Height 39.57 sq m / 426 sq ft

First Floor

Not to scale, for guidance only and must not be relied upon as a statement of fact.

All measurements and areas are approximate only